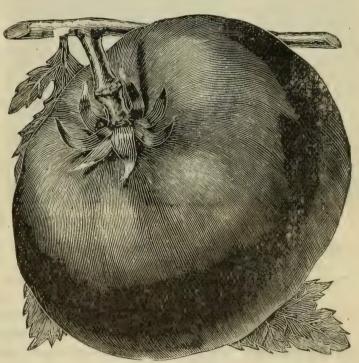

ish yellow foliage. The vines are vigorous and bear profusely from early to late in the season, succeeding well on various soils. clusters bear three to five large, symmetrical fruits on hard woody stems. The skin is crack-proof. Its table qualities are excellent; the flesh, when fully ripe, being tender and melting, not hard as one might conclude from the solidity of the uncut fruit. The color of the fruit, when fully ripe, is a rich bright red, but before reaching this stage it undergoes several interesting changes. First it is light green, then an attractive waxy white, then lemon, changing to red. One of the most attractive and handsomest varieties grown, and well adapted for home use and market, and, on account of its solidity and long-keeping qualities, it is especially recommended



Honor Bright Tomato.

for shipping. It can be shipped in barrels, like apples, if picked in the early stage of ripening, and will keep from one to four weeks if stored in a cool place. Sold this season in packets only. Per pkt. of 50 seeds, 15; 2 pkts., 25.



Tarragon.

Turnip, Early Milan, Pure White. A pure white variety of this excellent very early turnip. Bulbs generally smooth and of mild flavor. Pkt., .05; oz., .10; lb., \$1.00.

Tarragon. We offer strong, well grown plants of this valuable aromatic plant, the leaves of which are used in seasoning salads, etc., and in the preparation of tarragon vinegar. The plant succeeds best in warm, rather dry situations, and a little protection should also be given the roots through winter, as during severe frost they are liable to be injured